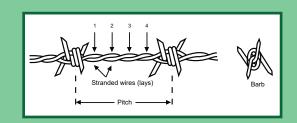

## **GALVANIZED IRON & PVC COATED BARBED WIRE**

| PRODUCT CODE | NOMINAL<br>Size<br>(MM) | WIRE TYPE       | PITCH<br>Size<br>(MM)           | NO. OF LAYS                 | ESTIMATED<br>LENGTH<br>(M) | NOMINAL<br>WEIGHT<br>(KG) |
|--------------|-------------------------|-----------------|---------------------------------|-----------------------------|----------------------------|---------------------------|
| BW4KG        | 2.30                    | GALVANIZED IRON | 100<br>MIN.<br>↓<br>120<br>MAX. | 4<br>MIN.<br>↓<br>6<br>MAX. | 36                         | 4                         |
| BW8KG        |                         |                 |                                 |                             | 72                         | 8                         |
| BWP4KG       | - 2.40                  | PVC GOATED      |                                 |                             | 60                         | 4                         |
| BWP8KG       |                         |                 |                                 |                             | 120                        | 8                         |