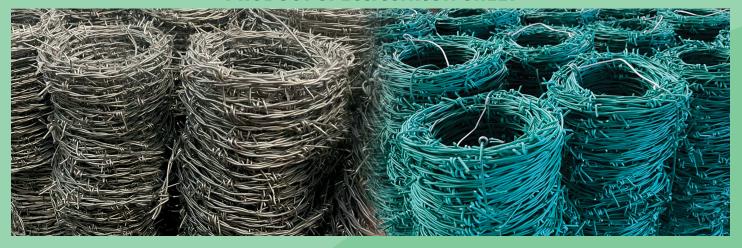

## **GALVANIZED IRON & PVC COATED BARBED WIRE**

| NOMINAL<br>Size<br>(MM) | WIRE TYPE       | PITCH<br>Size<br>(MM)           | NO. OF LAYS                 | ESTIMATED<br>LENGTH<br>(M) | NOMINAL<br>Weight<br>(Kg) |
|-------------------------|-----------------|---------------------------------|-----------------------------|----------------------------|---------------------------|
| 2.30                    | GALVANIZED IRON | 100<br>MIN.<br>↓<br>120<br>MAX. | 4<br>MIN.<br>↓<br>6<br>MAX. | 36                         | 4                         |
| 2.40                    | PVC GOATED      |                                 |                             | 60                         | 4                         |