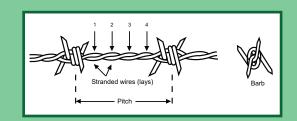

## **GALVANIZED IRON & PVC COATED BARBED WIRE**

| NOMINAL<br>Size<br>(MM) | WIRE TYPE       | PITCH<br>Size<br>(MM)           | NO. OF LAYS                 | ESTIMATED<br>LENGTH<br>(M) | NOMINAL<br>Weight<br>(Kg) |
|-------------------------|-----------------|---------------------------------|-----------------------------|----------------------------|---------------------------|
| 2.30                    | GALVANIZED IRON | 100<br>MIN.<br>↓<br>120<br>MAX. | 4<br>MIN.<br>↓<br>6<br>MAX. | 36                         | 4                         |
| 2.40                    | PVC GOATED      |                                 |                             | 60                         | 4                         |